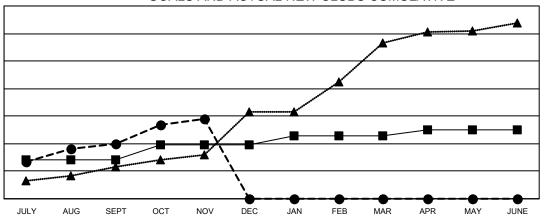

## GOALS AND ACTUAL NEW CLUBS CUMULATIVE

- CURRENT YEAR GOALS FOR NEW CLUBS

- ■ - CURRENT YEAR ACTUAL NEW CLUBS

- ▲ - LAST YEAR ACTUAL NEW CLUBS

## Multiple District 320

Results as of: 11/30/2021

**LOCATION: INDIA** 

| Clubs                 |               |           |               | Members               |                           |                         |                                                    |  |
|-----------------------|---------------|-----------|---------------|-----------------------|---------------------------|-------------------------|----------------------------------------------------|--|
| RESULTS FOR 2021-2022 |               |           |               | RESULTS FOR 2021-2022 |                           |                         |                                                    |  |
| QUARTER               | NEW CLUB GOAL | NEW CLUBS | DROPPED CLUBS | QUARTER               | MEMBER GROWTH NET<br>GOAL | MEMBER GROWTH<br>ACTUAL | DROPPED<br>MEMBERS ACTUAL<br>(including transfers) |  |
| JULY/AUG/SEPT         | 28            | 40        | 10            | JULY/AUG/SE           | PT 305                    | 1,934                   | 565                                                |  |
| OCT/NOV/DEC           | 11            | 18        | 1             | OCT/NOV/DE            | C 430                     | 913                     | 147                                                |  |
| JAN/FEB/MAR           | 7             | 0         | 0             | JAN/FEB/MAF           | 340                       | 0                       | 0                                                  |  |
| APR/MAY/JUNE          | 4             | 0         | 0             | APR/MAY/JUN           | NE 210                    | 0                       | 0                                                  |  |