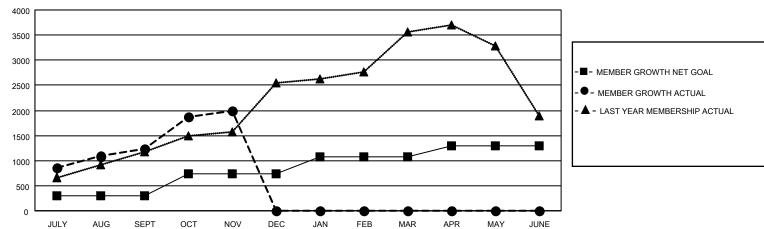

## GOALS AND ACTUAL MEMBERS CUMULATIVE

| DROPPED CLUBS: 11 |     | 295 CLUBS OF 650 ADDED 1 OR | GENDER DISTRIBUTION                |                 |  |
|-------------------|-----|-----------------------------|------------------------------------|-----------------|--|
|                   |     | MORE NEW MEMBERS            | MALE                               | 15,573 (73.85%) |  |
|                   |     |                             | FEMALE                             | 5,513 (26.15%)  |  |
| DROPPED MEMBERS   |     |                             | NON BINARY                         | 0 (0.00%)       |  |
| DECEASED          | 30  |                             | PREFER NOT TO ANSWER               | 0 (0.00%)       |  |
| CLUB CANCELLED    | 172 |                             | TOTAL FAMILY LIMIT MEMBERS         | 10.027          |  |
| OTHER             | 510 | CLICK HERE FOR CUMULATIVE   | TOTAL FAMILY UNIT MEMBERS          | 10,021          |  |
| TOTAL             | 712 | MEMBERSHIP DATA             | FAMILY MEMBERS PAYING HALI<br>DUES | F 5,679         |  |

## Multiple District 320

Results as of: 11/30/2021

**LOCATION: INDIA** 

| Clubs                 |               |           |               | Members               |                           |                         |                                                    |  |
|-----------------------|---------------|-----------|---------------|-----------------------|---------------------------|-------------------------|----------------------------------------------------|--|
| RESULTS FOR 2021-2022 |               |           |               | RESULTS FOR 2021-2022 |                           |                         |                                                    |  |
| QUARTER               | NEW CLUB GOAL | NEW CLUBS | DROPPED CLUBS | QUARTER               | MEMBER GROWTH NET<br>GOAL | MEMBER GROWTH<br>ACTUAL | DROPPED<br>MEMBERS ACTUAL<br>(including transfers) |  |
| JULY/AUG/SEPT         | 28            | 40        | 10            | JULY/AUG/SE           | PT 305                    | 1,934                   | 565                                                |  |
| OCT/NOV/DEC           | 11            | 18        | 1             | OCT/NOV/DE            | C 430                     | 913                     | 147                                                |  |
| JAN/FEB/MAR           | 7             | 0         | 0             | JAN/FEB/MAF           | 340                       | 0                       | 0                                                  |  |
| APR/MAY/JUNE          | 4             | 0         | 0             | APR/MAY/JUN           | NE 210                    | 0                       | 0                                                  |  |